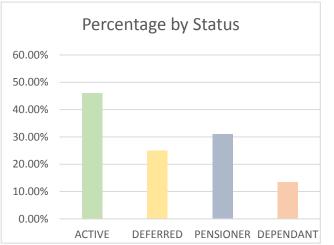

Between October 2021 and February 2022, Clwyd Pension Fund will be holding our annual member 121s. MSS will be promoted at these events too.

ACTIVE DEFERRED PENSIONER DEPENDANT

<u>Statistics between</u> 01/08/2021 to 30/09/2021 (61 days)