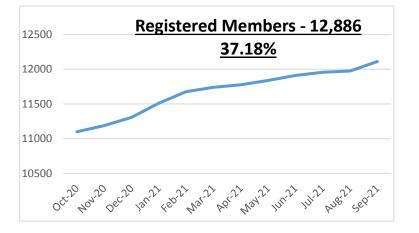

## Update from 01/08/2021 to 30/09/2021

As at 30/09/2021, 37.18% of Clwyd Pension Fund membership has registered for MSS.

The Annual Benefit Statements were issued in August 2021 so this has seen a slight increase in members who have registered.